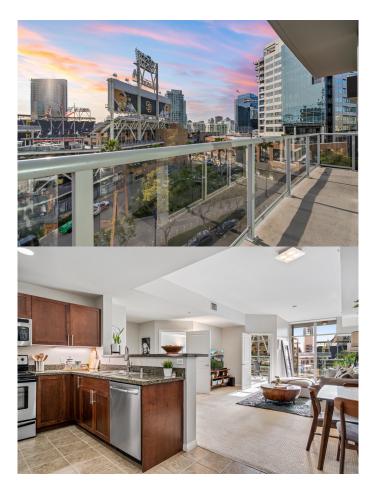

## \$699,000

2 Bedroom, 1.00 Bathroom, 1,065 sqft Residential on 0 Acres

East Village, San Diego, CA

Knock it out of the park for the win with this Ballpark View Condo at Park Terrace in the East Village! Perfectly perched on the 6th floor, this West facing condo features a spacious open concept floor plan, oversized windows that bathe the interiors with natural light, and a great flex space that could be used as a den, office, or 2nd bedroom. Brand new electric roller shades create the tranquil space when its time to wind down. The larger primary bedroom offers a plethora of creative layout possibilities while the wrap-around balcony is fantastic for enjoying the panoramic sunset views, Petco Park festivities, and fireworks! Included with this home is a rare and private storage space only a few feet from your 2nd level underground parking spot. Furthermore, the location contributes beautifully to the Downtown San Diego lifestyle. You will be a short distance from Petco Park, Gallagher Square, Gaslamp Quarter, the Central Library, Bus & Trolley Transportation, FIT Athletic Gym, and the Harbor Drive Pedestrian Bridge which leads to The Rady Shell, the Convention Center, Seaport Village, Embarcadero Parks, the Coronado Ferry, and more! The ParkTerrace community offers 24-hour security, a fully-equipped fitness center, a 2nd-level rooftop terrace w/ BBQs, a recreation room, interior courtyard seating, bike rack storage, and a modern lobby entrance.