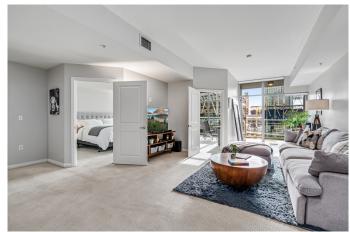

## \$699,000

2 Bedroom, 1.00 Bathroom, 1,065 sqft Residential on 0 Acres

East Village, San Diego, CA

Knock it out of the park for the win with this Ballpark View Condo at Park Terrace in the East Village! Perfectly perched on the 6th floor, this West facing condo features a spacious open concept floor plan, oversized windows that bathe the interiors with natural light, and a great flex space that could be used as a den, office, or 2nd bedroom. Brand new electric roller shades create the tranquil space when its time to wind down. The larger primary bedroom offers a plethora of creative layout possibilities while the wrap-around balcony is fantastic for enjoying the panoramic sunset views, Petco Park festivities, and fireworks! Included with this home is a rare and private storage space only a few feet from your 2nd level underground parking spot. Furthermore, the location contributes beautifully to the Downtown San Diego lifestyle. You will be a short distance from Petco Park, Gallagher Square, Gaslamp Quarter, the Central Library, Bus & Trolley Transportation, FIT Athletic Gym, and the Harbor Drive Pedestrian Bridge which leads to The Rady Shell, the Convention Center, Seaport Village, Embarcadero Parks, the Coronado Ferry, and more! The ParkTerrace community offers 24-hour security, a fully-equipped fitness center, a 2nd-level rooftop terrace w/ BBQs, a recreation room, interior courtyard seating, bike rack storage, and a modern lobby entrance.