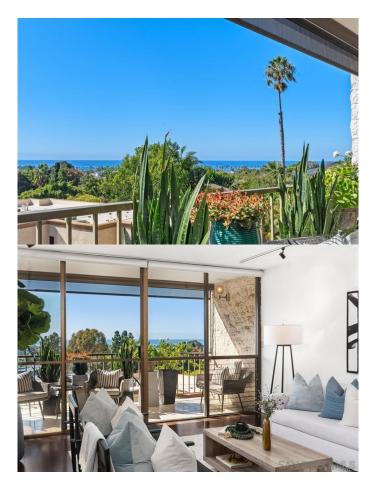

## \$5,100

2 Bedroom, 2.00 Bathroom, 1,464 sqft Rental

La Jolla Shores, LA JOLLA, CA

Beautiful La Jolla Shores 2 bedroom condo with spectacular ocean views, Recently remodeled kitchen with custom-built wood cabinetry, elegant Caesar Stone Quartz counters, stainless steel appliances, and recessed ceiling lighting. Master bedroom with a spacious walk-in closet, dual sinks, a custom-tiled shower, electronic shades and floor-to-ceiling windows leading to expansive balcony to enjoy sunset views. Shore Tower offers, tennis, pool, gym, sauna club house & 2 guests suites for visitors, only 10 minute walk to La Jolla Shores beach, cafes and fine dinning.