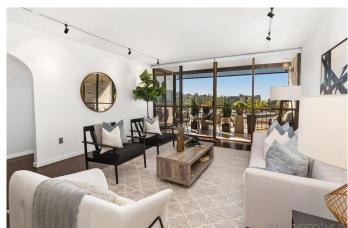

## \$5,100

2 Bedroom, 2.00 Bathroom, 1,464 sqft Rental

La Jolla Shores, LA JOLLA, CA

Beautiful La Jolla Shores 2 bedroom condo with spectacular ocean views, Recently remodeled kitchen with custom-built wood cabinetry, elegant Caesar Stone Quartz counters, stainless steel appliances, and recessed ceiling lighting. Master bedroom with a spacious walk-in closet, dual sinks, a custom-tiled shower, electronic shades and floor-to-ceiling windows leading to expansive balcony to enjoy sunset views. Shore Tower offers, tennis, pool, gym, sauna club house & 2 guests suites for visitors, only 10 minute walk to La Jolla Shores beach, cafes and fine dinning.