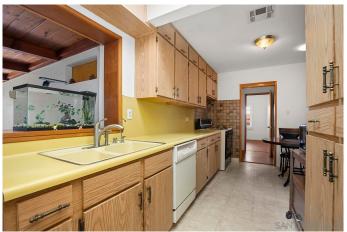

## \$1,299,000

3 Bedroom, 2.00 Bathroom, 1,308 sqft Residential on 0 Acres

Loma Portal, POINT LOMA, CA

Welcome to the timeless charm of this vintage home on Wisteria Drive, debuting on the market after more than six decades of cherished memories. Situated on a generous 9,500 sq ft lot with a stunning canyon as its backdrop, this residence offers gorgeous sunset views and the ultimate setting for outdoor entertainment, thanks to its solar-heated pool. The interior offers warmth, showcasing hardwood floors throughout, a layout that includes a formal living room, a dining room, and an inviting family room. Recent updates include a newer roof, a completely renovated pool, and all pool mechanical equipment. The "Quieter Home Program" also upgraded the home's windows, ensuring a peaceful indoor environment. Perfectly positioned in the desirable Loma Portal neighborhood and just around the corner from Plumosa Park, this home combines the comfort of a close-knit community with the convenience of San Diego's finest offerings. Envision further enhances the backyard by reconfiguring the fence and opening up space to design a deck that extends over the canyon. Discover the potential of creating your future in a home that's been loved and well cared for, right in the heart of Point Loma.