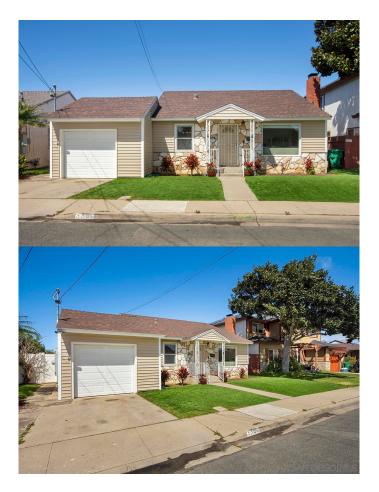

## \$1,299,000

3 Bedroom, 2.00 Bathroom, 1,308 sqft Residential on 0 Acres

Loma Portal, POINT LOMA, CA

Welcome to the timeless charm of this vintage home on Wisteria Drive, debuting on the market after more than six decades of cherished memories. Situated on a generous 9,500 sq ft lot with a stunning canyon as its backdrop, this residence offers gorgeous sunset views and the ultimate setting for outdoor entertainment, thanks to its solar-heated pool. The interior offers warmth, showcasing hardwood floors throughout, a layout that includes a formal living room, a dining room, and an inviting family room. Recent updates include a newer roof, a completely renovated pool, and all pool mechanical equipment. The "Quieter Home Program" also upgraded the home's windows, ensuring a peaceful indoor environment. Perfectly positioned in the desirable Loma Portal neighborhood and just around the corner from Plumosa Park, this home combines the comfort of a close-knit community with the convenience of San Diego's finest offerings. Envision further enhances the backyard by reconfiguring the fence and opening up space to design a deck that extends over the canyon. Discover the potential of creating your future in a home that's been loved and well cared for, right in the heart of Point Loma.