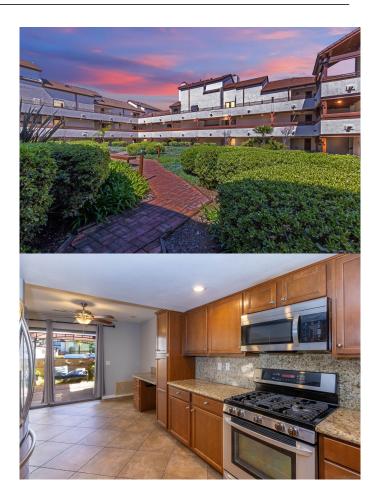

## \$549,000

2 Bedroom, 3.00 Bathroom, 1,452 sqft Residential on 2 Acres

Downtown Chula Vista, CHULA VISTA, CA

Welcome to Parkwoods in Downtown Chula Vista. Spacious, rare end-unit townhome in a gated community! High ceilings, walk out patio, cozy fireplace, newer appliances, 2nd floor washer and dryer, and 2 underground assigned parking spaces! Walking distance to shopping, coffee shops, parks and restaurants.

### **Additional Information**

| City         | CHULA VISTA         |
|--------------|---------------------|
| County       | San Diego           |
| Zip          | 91910               |
| MLS® #       | 240005701           |
| Bedrooms     | 2                   |
| Bathrooms    | 3                   |
| Square Ft    | 1,452               |
| Lot Size     | 2.04                |
| Neighborhood | CHULA VISTA (91910) |
| Garages      | 2                   |
|              |                     |