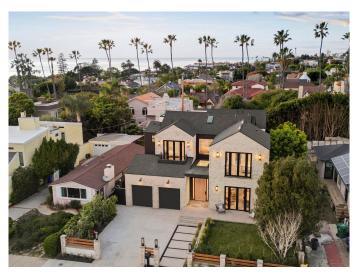

## \$6,695,000 - 442 Westbourne St, LA JOLLA

MLS® #240005919

## \$6,695,000

4 Bedroom, 5.00 Bathroom, 3,663 sqft Residential on 0 Acres

Beach Barber Tract - Wind N Sea, LA JOLLA, CA

Unparalleled details adorn this newly constructed home steps from the famous Wind'N Sea Beach. Designed and crafted by Archbel Builders, this romantic and modern craftsman offers equal amounts of practicality as it does lavish finishes. High ceilings and floor-to-ceiling window and door systems allow for abundant natural sunlight. Peek Ocean views from the luxurious primary suite are indeed a treat. Please take a look at the Supplemental remarks below.