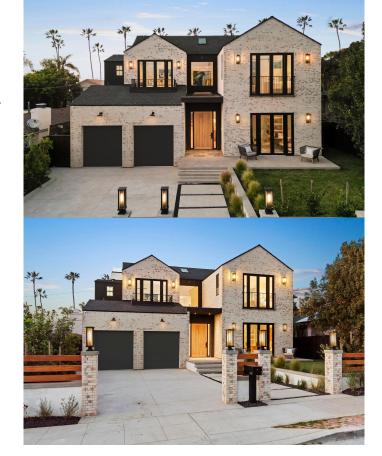

## \$6,695,000 - 442 Westbourne St, LA JOLLA

MLS® #240005919

## \$6,695,000

4 Bedroom, 5.00 Bathroom, 3,663 sqft Residential on 0 Acres

Beach Barber Tract - Wind N Sea, LA JOLLA, CA

Unparalleled details adorn this newly constructed home steps from the famous Wind'N Sea Beach. Designed and crafted by Archbel Builders, this romantic and modern craftsman offers equal amounts of practicality as it does lavish finishes. High ceilings and floor-to-ceiling window and door systems allow for abundant natural sunlight. Peek Ocean views from the luxurious primary suite are indeed a treat. Please take a look at the Supplemental remarks below.