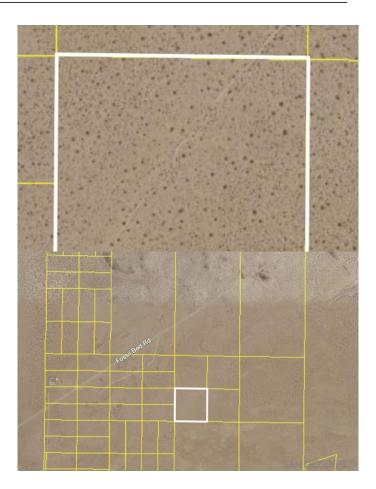

## \$10,000 - Near Fossil Bed Rd, OUT OF AREA

MLS® #240006049

## \$10,000

Bedroom, Bathroom, 435,600 sqft Lot / Land on 10 Acres

Hinkley, OUT OF AREA, CA

Great deal and opportunity to own 10 acres in the Mojave Desert! Use this land to live off the grid, for storage, off-roading basecamp, grow greenhouse plants or if your land is next to this property here's your chance to expand. This vacant lot is located far away from people and offers 435,600 sq ft./10 acres, a well could be drilled (doesn't guarantee water) with a filtration system or water could be brought in. Property is located near Fossil Bed Rd and you have to drive through other parcels of land to access this land. All interested Buyers to do their own due diligence.

## **Additional Information**

| City         | OUT OF AREA     |
|--------------|-----------------|
| County       | San Bernardino  |
| Zip          | 92347           |
| MLS® #       | 240006049       |
| Square Ft    | 435,600         |
| Lot Size     | 10.00           |
| Neighborhood | HINKLEY (92347) |