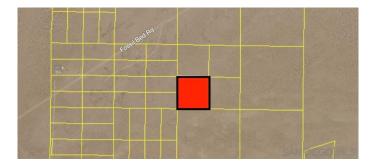

## \$10,000 - Near Fossil Bed Rd, OUT OF AREA

MLS® #240006049

## \$10,000

Bedroom, Bathroom, 435,600 sqft Lot / Land on 10 Acres

Hinkley, OUT OF AREA, CA

Great deal and opportunity to own 10 acres in the Mojave Desert! Use this land to live off the grid, for storage, off-roading basecamp, grow greenhouse plants or if your land is next to this property here's your chance to expand. This vacant lot is located far away from people and offers 435,600 sq ft./10 acres, a well could be drilled (doesn't guarantee water) with a filtration system or water could be brought in. Property is located near Fossil Bed Rd and you have to drive through other parcels of land to access this land. All interested Buyers to do their own due diligence.

## **Additional Information**

| City         | OUT OF AREA     |
|--------------|-----------------|
| County       | San Bernardino  |
| Zip          | 92347           |
| MLS® #       | 240006049       |
| Square Ft    | 435,600         |
| Lot Size     | 10.00           |
| Neighborhood | HINKLEY (92347) |