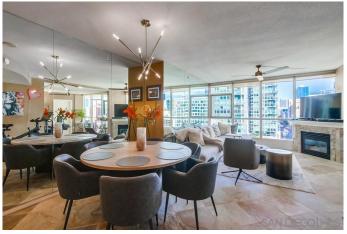

## \$749,000

1 Bedroom, 2.00 Bathroom, 1,036 sqft Residential on 1 Acres

Marina District, San Diego, CA

Looking for upscale living in the Marina District? Look no further. Step into the coveted corner unit, 1 bedroom 2 full baths with an optional 2nd bedroom or home office. Delight in floor to ceiling natural light during the day and sparkling city lights at night. Enjoy your peaceful work-from-home set up with the convenience and walkability of the city. You are just a few steps away from the newly constructed community park, which includes a new dog run.