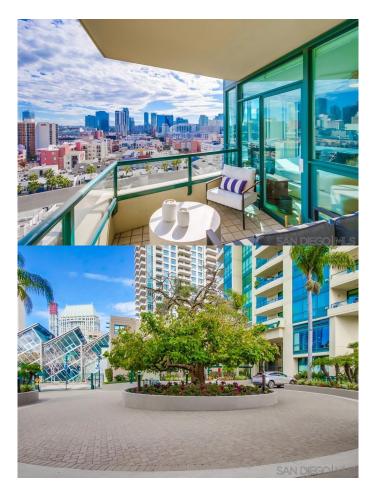

## \$749,000

1 Bedroom, 2.00 Bathroom, 1,036 sqft Residential on 1 Acres

Marina District, San Diego, CA

Looking for upscale living in the Marina District? Look no further. Step into the coveted corner unit, 1 bedroom 2 full baths with an optional 2nd bedroom or home office. Delight in floor to ceiling natural light during the day and sparkling city lights at night. Enjoy your peaceful work-from-home set up with the convenience and walkability of the city. You are just a few steps away from the newly constructed community park, which includes a new dog run.

## **Additional Information**

City San Diego County San Diego 92101

Zip

MLS®# 240006070

1 **Bedrooms** 2 **Bathrooms** 

Square Ft 1,036 Lot Size 1.38

SAN DIEGO DOWNTOWN (92101) Neighborhood

Garages 1