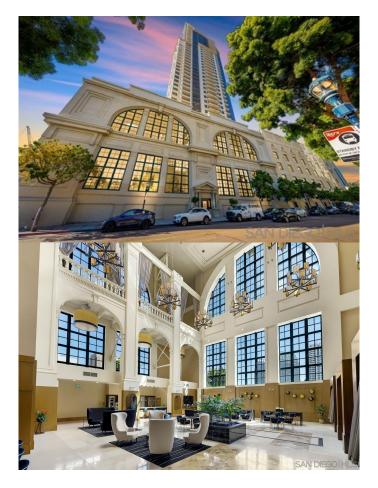

#### Columbia District, DOWNTOWN, CA

Listed March 25th! Indulge in the pinnacle of opulent living at unit 702 within the esteemed Electra building, perfectly situated in the vibrant heart of downtown San Diego at 700 W Est St, San Diego, CA 92101. This exquisite 2-bedroom, 2-bathroom sanctuary offers unparalleled luxury and convenience, with expansive floor-to-ceiling windows unveiling the city skyline and majestic San Diego Bay. Delight in the culinary marvels of a state-of-the-art kitchen adorned with high-end appliances, sumptuous granite countertops, and sleek cabinetry. Retreat to the lavish master suite boasting a palatial walk-in closet and a spa-inspired ensuite bathroom. Revel in the convenience of an in-unit washer and dryer and the assurance of an assigned parking space in the secure underground garage. Luxuriate in the world-class amenities of the Electra building, including 24-hour concierge and security services, a majestic lobby, a fully equipped fitness center, rejuvenating sauna, and a picturesque outdoor pool. Enhance your lifestyle with the BBQ area and meticulously landscaped courtyard, all within the confines of this pet-friendly oasis. Positioned in a prime locale, residents relish effortless access to an abundance of dining, shopping, and entertainment options, including the renowned Gaslamp Quarter, Petco Park, Seaport Village, and the captivating waterfront. Seize this opportunity to reside in one of San Diego's most coveted address in Downtown. This unit comes furnished.