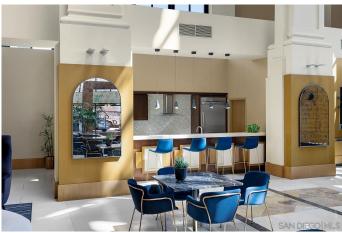

#### Columbia District, DOWNTOWN, CA

Listed March 25th! Indulge in the pinnacle of opulent living at unit 702 within the esteemed Electra building, perfectly situated in the vibrant heart of downtown San Diego at 700 W Est St, San Diego, CA 92101. This exquisite 2-bedroom, 2-bathroom sanctuary offers unparalleled luxury and convenience, with expansive floor-to-ceiling windows unveiling the city skyline and majestic San Diego Bay. Delight in the culinary marvels of a state-of-the-art kitchen adorned with high-end appliances, sumptuous granite countertops, and sleek cabinetry. Retreat to the lavish master suite boasting a palatial walk-in closet and a spa-inspired ensuite bathroom. Revel in the convenience of an in-unit washer and dryer and the assurance of an assigned parking space in the secure underground garage. Luxuriate in the world-class amenities of the Electra building, including 24-hour concierge and security services, a majestic lobby, a fully equipped fitness center, rejuvenating sauna, and a picturesque outdoor pool. Enhance your lifestyle with the BBQ area and meticulously landscaped courtyard, all within the confines of this pet-friendly oasis. Positioned in a prime locale, residents relish effortless access to an abundance of dining, shopping, and entertainment options, including the renowned Gaslamp Quarter, Petco Park, Seaport Village, and the captivating waterfront. Seize this opportunity to reside in one of San Diego's most coveted address in Downtown. This unit comes furnished.