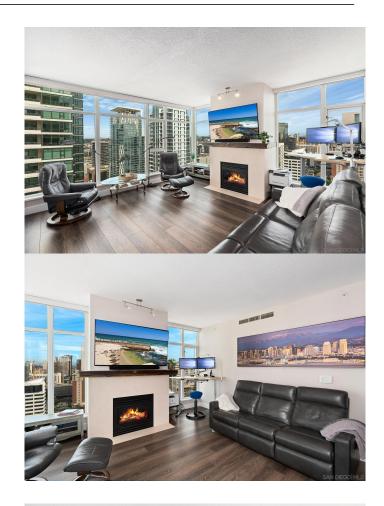

## \$1,400,000

2 Bedroom, 2.00 Bathroom, 1,215 sqft Residential on 2 Acres

Columbia District, San Diego, CA

Step into luxury urban living at its finest with this modern 2 bed/2 bath condominium located on the 28th floor of the prestigious South Tower high rise of "The Grande" in San Diego. Recently remodeled in 2023, this exquisite condo offers breathtaking panoramic views of the Pacific Ocean, San Diego Bay, and the city skyline. Boasting floor-to-ceiling windows that flood the space with natural light and provide dramatic vistas, this home features a spacious west-facing balcony - perfect for enjoying stunning sunsets over the water.