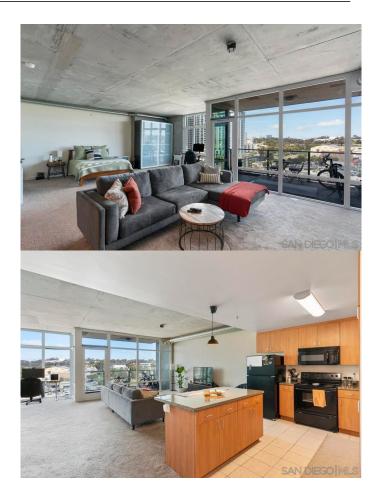

## \$490,000

0 Bedroom, 1.00 Bathroom, 854 sqft Residential on 1 Acres

East Village, DOWNTOWN, CA

Urban living at its finest! This 11th-floor loft at Smart Corner in East Village offers a spacious open floor plan that's perfect for modern living. With its exposed concrete, floor-to-ceiling windows, and private balcony that provides stunning views of Balboa Park and the mountains, this residence exudes contemporary charm. Residence #1104 features recent upgrades such as the refrigerator, washer-dryer, and carpet throughout. Smart Corner boasts an amazing rooftop common area, complete with barbecue grills, a hot tub, and a community garden, all against the backdrop of forever views. Smart Corner is located next to City College, the Trolley, and is seconds from freeway access. One underground parking space included. VA approved! Don't miss out on the opportunity to experience the best of urban living in this East Village gem!