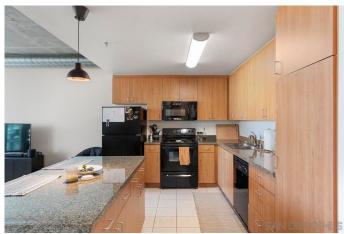

## \$490,000

0 Bedroom, 1.00 Bathroom, 854 sqft Residential on 1 Acres

East Village, DOWNTOWN, CA

Urban living at its finest! This 11th-floor loft at Smart Corner in East Village offers a spacious open floor plan that's perfect for modern living. With its exposed concrete, floor-to-ceiling windows, and private balcony that provides stunning views of Balboa Park and the mountains, this residence exudes contemporary charm. Residence #1104 features recent upgrades such as the refrigerator, washer-dryer, and carpet throughout. Smart Corner boasts an amazing rooftop common area, complete with barbecue grills, a hot tub, and a community garden, all against the backdrop of forever views. Smart Corner is located next to City College, the Trolley, and is seconds from freeway access. One underground parking space included. VA approved! Don't miss out on the opportunity to experience the best of urban living in this East Village gem!