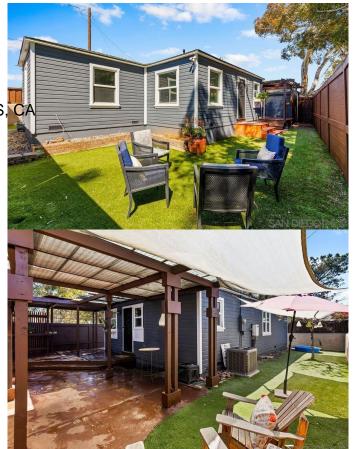

## \$1,095,000

2 Bedroom, 1.00 Bathroom, 721 sqft Residential on 0 Acres

University Hieghts/Hillcrest, UNIVERSITY HEIGHTS C

Hidden Gem of University Heights, just steps from the Vermont Bridge. Recently updated, this home is filled w/modern updates while maintaining its timeless charm. Low maintenance landscaping. Great location, close to all, but secluded at the same time. Every space is maximized to get the most use out of this adorable bungalow. Detached garage & ample outdoor entertaining space. Come check out the house behind the wall! Must see!