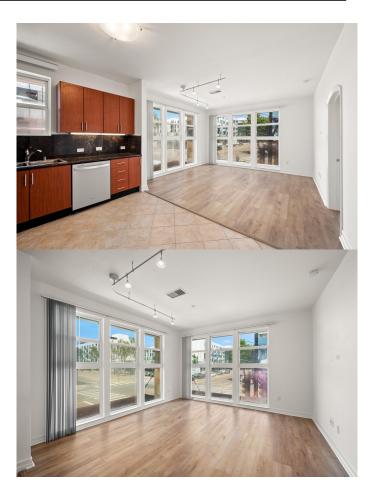

### \$609,900

2 Bedroom, 2.00 Bathroom, 970 sqft Residential on 0 Acres

East Village / Downtown, DOWNTOWN, CA

Best value near the Ballpark with this Park Boulevard West corner residence! 2 bedrooms, 2 baths, and yes, 2 (tandem) parking spaces! This split-bedroom floorplan boasts coveted privacy, large floor-to-ceiling windows, and NEW PAINT and NEW LIVING **ROOM AND BEDROOM FLOORING. Large** living room open to the kitchen, complete with sleek granite surfaces, stainless appliances, and ample cabinetry with task-lighting. The roomy primary bedroom features city views, a large, organized walk-in closet, and a lovely ensuite bathroom. The second bedroom is the perfect guest room, den, or home office. In-unit washer/dryer too! This is the epitome of convenient urban living! Low HOA dues and even guest parking!

#### **Additional Information**

| City         | DOWNTOWN                   |
|--------------|----------------------------|
| County       | San Diego                  |
| Zip          | 92101                      |
| MLS® #       | 240007858                  |
| Bedrooms     | 2                          |
| Bathrooms    | 2                          |
| Square Ft    | 970                        |
| Lot Size     | 0.00                       |
| Neighborhood | SAN DIEGO DOWNTOWN (92101) |
| Garages      | 2                          |
|              |                            |