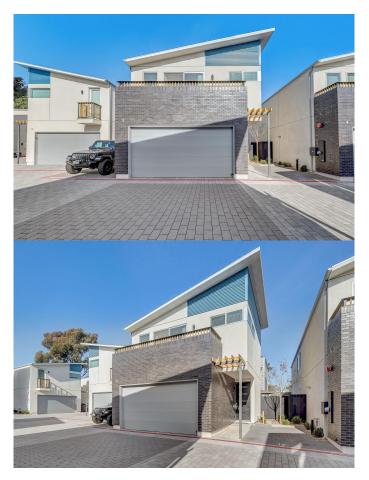

## \$1,049,995

4 Bedroom, 3.00 Bathroom, 2,128 sqft Residential on 0 Acres

Imperial Beach, IMPERIAL BEACH, CA

Just in time for Summer! Don't miss this incredible opportunity to acquire a like new detached home just 1.5 miles from the Beach. Built in 2021, this home boasts 4 Beds, 2.5 Baths and 2128 sq. ft. of living space with wrap around yard/patio. The downstairs features open living with high ceilings, and a gorgeous Coastal kitchen with waterfall Quartz Island. This home also features an oversized 2 car garage with EV Charger & extra storage for all your beach gear. VA Approved. This one wont last long!