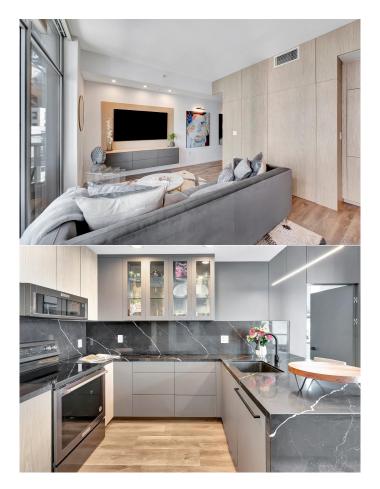

## \$549,000

1 Bedroom, 1.00 Bathroom, 696 sqft Residential on 1 Acres

East Village, San Diego, CA

Step into luxury living with this impeccably designed one bedroom condo boasting views overlooking the iconic Petco Park stadium. Every inch of this residence brings it, from the sleek paneled walls that add depth and character to the hidden laundry room discreetly tucked away for convenience and functionality.