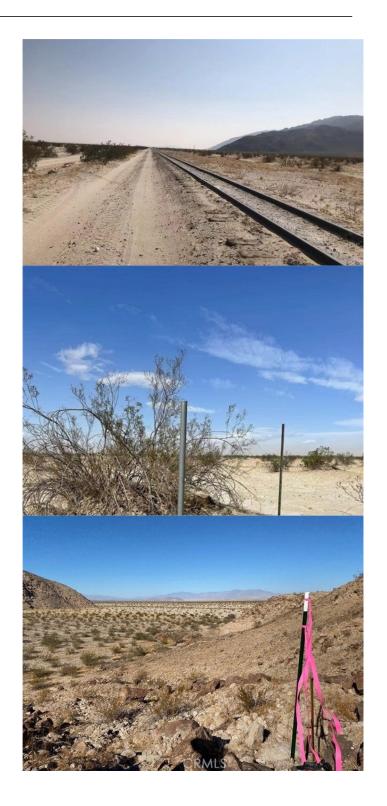

## \$999,999,999

Bedroom, Bathroom, 4,356,000 sqft Lot / Land on 100 Acres

N/A,, CA

Survey completed 100-400 AC Land, Listed Price is per 100 AC. over 120AC Quarry Mine! Seller Estimate of gypsum mine reserves exceeds 1 billion tons. Zoned S-2, You can do Accessory agricultural buildings structures and uses including farm buildings, the housing of agricultural products, garages and implementation shelters, an Accessory structure including cargo container, All permitted uses in S-1 zone except for mobile home and/or RV park, Apiaries, Keeping of poultry, or similar small animals, Mineral Extraction, Solar energy extraction generation provided that it is for on-site consumption only, Stands for the sale of agricultural, horticultural, or farming products grown on the premises. Storage of agricultural products. Storage of products used for premises...and more uses permitted with a conditional use permit. The minimum lot size of the S-2 zone is 20 acres (net). Possible to subdivide to more parcels, Seller completed Boundary survey! don't miss out on this great property! Seller and Seller agent has no guarantee the income of Mineral Mining, Buyer and Buyer Agent to do their Own due diligence.