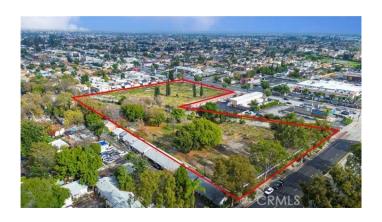

## \$25,888,000

Bedroom, Bathroom, 202,909 sqft Lot / Land on 5 Acres

N/A, CA

Introducing an exceptional opportunity in the heart of Rosemead, California. This 4.66-acre gem is conveniently located at the intersection of San Gabriel Blvd and Garvey Ave, offering immense potential. This land presents a canvas for visionary development for townhomes or mixed use. We are selling for land value and have priced it right for a quick sale. This lot has the potential to seamlessly combine high quality residential living with dynamic commercial spaces. What sets this opportunity apart is the buyer's flexibility to plan their own usage or inherit the seller's planning and work at no additional cost. Although the seller has started the initial steps of the entitlement process, please be aware that the plans have not been approved and anything further will be subject to the approval of the governing body. If you would like to view the plans and color rendering, please email the listing agent directly for a copy. This truly remarkable opportunity redefines urban living in Rosemead. Don't miss out on the chance to create an awe-inspiring community that caters to every facet of modern life. The deal includes six lots: 5287-035-020, 5287-035-016, 5287-035-017, 5287-035-012, 5287-035-021, and 5287-035-007.