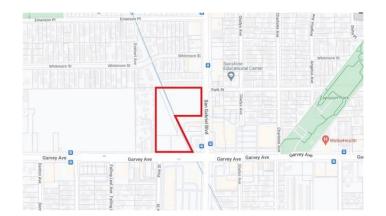

## \$25,888,000

Bedroom, Bathroom, 202,909 sqft Lot / Land on 5 Acres

N/A, CA

Introducing an exceptional opportunity in the heart of Rosemead, California. This 4.66-acre gem is conveniently located at the intersection of San Gabriel Blvd and Garvey Ave, offering immense potential. This land presents a canvas for visionary development for townhomes or mixed use. We are selling for land value and have priced it right for a quick sale. This lot has the potential to seamlessly combine high quality residential living with dynamic commercial spaces. What sets this opportunity apart is the buyer's flexibility to plan their own usage or inherit the seller's planning and work at no additional cost. Although the seller has started the initial steps of the entitlement process, please be aware that the plans have not been approved and anything further will be subject to the approval of the governing body. If you would like to view the plans and color rendering, please email the listing agent directly for a copy. This truly remarkable opportunity redefines urban living in Rosemead. Don't miss out on the chance to create an awe-inspiring community that caters to every facet of modern life. The deal includes six lots: 5287-035-020, 5287-035-016, 5287-035-017, 5287-035-012, 5287-035-021, and 5287-035-007.