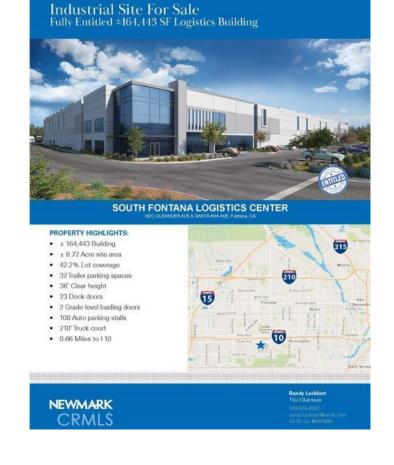

## \$20,891,376 - Oleander Ave,

MLS® #AR24023760

## \$20,891,376

Bedroom, Bathroom, 379,843 sqft Lot / Land on 9 Acres

N/A, CA

Located at the NEC of Oleander Ave & Santa Ana Ave - 8.72 acres - Fully entitled +/-164,443 SF logistics building in Fontana -42.2% lot coverage - Please verify all info

## **Additional Information**

County San Bernardino

Zip 91736

MLS® # AR24023760

Square Ft 379,843

Lot Size 8.72

Neighborhood Outside of USA (99999)