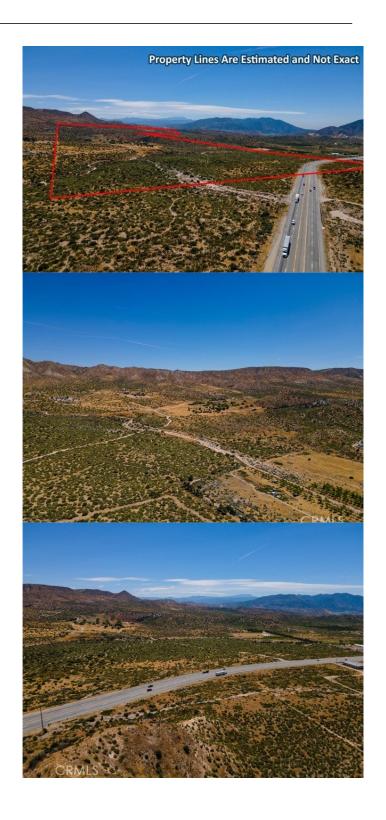

## \$8,000,000

Bedroom, Bathroom, 15,491,044 sqft Lot / Land on 356 Acres

N/A, CA

Exceptionally well located land consisting of 355.625 acres in San Bernardino County / Phelan area with about 1/8 mile of US Hwy 138 frontage on each side of one of the parcels. Beautiful views. 5 continuous parcel numbers: 0351-061-38-0000 is 120 acres (this was a former duck farm that had 3 water wells, several buildings and homes), 0351-061-39-0000 is 40 acres (with adjacent APN also for sale 0351-061-07-0000 which is 141.98 acres intersected by Hwy 138 for \$3,600,000), 0351-081-59-0000 is 40 acres, 0351-081-60-0000 is 35.63 acres (intersected by Hwy 138 with about 1/8 of a mile of highway frontage on each side which might allow for Commercial Highway uses), 0351-091-15-0000 is 120 acres. Currently zoned by San Bernardino County as Rural Living (RL) which allows for a wide array of uses and the County seems open to discussion. Currently there is not public water, sewer or natural gas service in this location however there is electricity and 3 former wells that were productive. See supplements and County of San Bernardino for more information. Intersects US Hwy 138 at Rastall Rd which runs through the Southwest corner of the property to Fink Rd- Stone Basin Rd-Murphy Rd are all on the property and Macapa Rd and Macapa Dr are at the North property line.