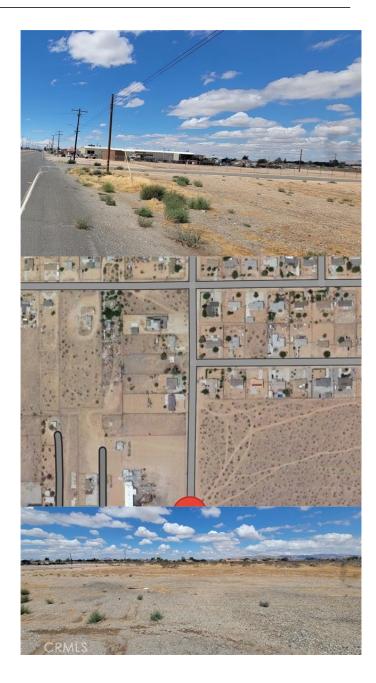

#### N/A, , CA

OPPORTUNITY AWAITS FOR SAVVY DEVELOPERS AND INVESTORS 5+ACRE CORNER COMMERCIAL LAND FOR SALE IN APPLE VALLEY!! PRIME LOCATION ON MAIN STREET!! The property is adjacent to one of the fastest-growing residential, commercial, and industrial areas in Southern California, including the cities Victorville and Hesperia. Located just east of Apple Valley High School. Property offers flexible commercial uses, please check supplement link for details. Submit offers today!!