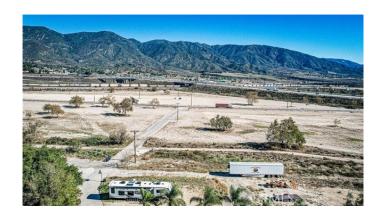

## \$9,875,000

Bedroom, Bathroom, 214,315 sqft Lot / Land on 5 Acres

N/A,, CA

Opportunity for Development! 5 Acres with a beautiful panoramic view, Great Location! Near 215 & 15 Fwy with 15 Fwy exposure. Don't miss the opportunity to build and design this gorgeous area to accommodate your business. Plans for development in the area are in the works. Located Across from GH Camp Ground and GH Amphitheater just off the 15 Fwy. Current use 2 SFRs with a pool, all utilities, 1 Water well, electricity, septic, 3 propane gas tanks, with natural gas close by. In addition to the current use, there are various uses. Current Zoning: Destination Recreation GHSP (D-R). SB allows zone changes with approved plans by the county/city, on parcels 5+ acres and this parcel may be grandfathered in. Looking for more acreage this property can be sold with the neighboring property (separate owners). Call the City/County to inquire on new development in the immediate area.