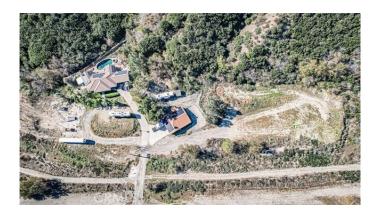

## \$9,875,000

Bedroom, Bathroom, 214,315 sqft Lot / Land on 5 Acres

N/A,, CA

Opportunity for Development! 5 Acres with a beautiful panoramic view, Great Location! Near 215 & 15 Fwy with 15 Fwy exposure. Don't miss the opportunity to build and design this gorgeous area to accommodate your business. Plans for development in the area are in the works. Located Across from GH Camp Ground and GH Amphitheater just off the 15 Fwy. Current use 2 SFRs with a pool, all utilities, 1 Water well, electricity, septic, 3 propane gas tanks, with natural gas close by. In addition to the current use, there are various uses. Current Zoning: Destination Recreation GHSP (D-R). SB allows zone changes with approved plans by the county/city, on parcels 5+ acres and this parcel may be grandfathered in. Looking for more acreage this property can be sold with the neighboring property (separate owners). Call the City/County to inquire on new development in the immediate area.

## **Additional Information**

County San Bernardino

Zip 92407

MLS® # CV23213052

Square Ft 214,315

Lot Size 4.92

Neighborhood SAN BERNARDINO (92407)