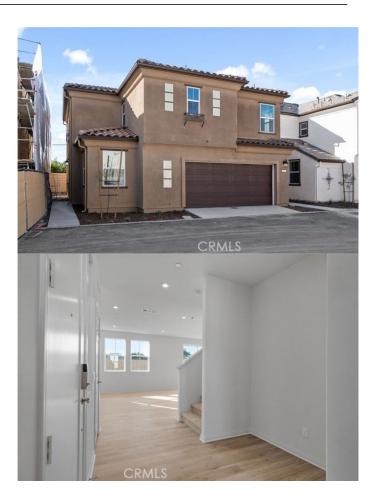

#### Gateway, Pomona, CA

Discover the Plan 5 homesite, a stunning two-story residence nestled in the heart of Gateway, Pomona. This thoughtfully designed home boasts an expansive open-concept layout, ideal for modern living. The main level features a sun-drenched great room that seamlessly transitions into a well-appointed kitchen. The kitchen showcases sleek espresso shaker cabinetry, designer-selected countertops, and a spacious center island that doubles as a charming dining area. Upstairs, retreat to the tranquil primary suite, complete with a roomy walk-in closet and a luxurious en suite bath featuring dual sinks, a relaxing tub, and a walk-in shower. Two additional bedrooms share a full hall bath, while a versatile loft and a convenient laundry room add to the home's functionality. Embrace a lifestyle of convenience and security with the Plan 5 homesite's integrated smart home technology. Unlock the door with ease using the Schlage electronic front door lock, manage your smart home devices seamlessly through the IQ Panel, optimize energy efficiency with the Ecobee smart thermostat, and enjoy robust Wi-Fi coverage throughout the home with the Eero wireless router. Experience the epitome of modern living in the Plan 5 homesite at Gateway.