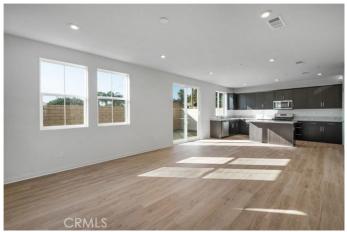

#### Gateway, Pomona, CA

Discover the Plan 5 homesite, a stunning two-story residence nestled in the heart of Gateway, Pomona. This thoughtfully designed home boasts an expansive open-concept layout, ideal for modern living. The main level features a sun-drenched great room that seamlessly transitions into a well-appointed kitchen. The kitchen showcases sleek espresso shaker cabinetry, designer-selected countertops, and a spacious center island that doubles as a charming dining area. Upstairs, retreat to the tranquil primary suite, complete with a roomy walk-in closet and a luxurious en suite bath featuring dual sinks, a relaxing tub, and a walk-in shower. Two additional bedrooms share a full hall bath, while a versatile loft and a convenient laundry room add to the home's functionality. Embrace a lifestyle of convenience and security with the Plan 5 homesite's integrated smart home technology. Unlock the door with ease using the Schlage electronic front door lock, manage your smart home devices seamlessly through the IQ Panel, optimize energy efficiency with the Ecobee smart thermostat, and enjoy robust Wi-Fi coverage throughout the home with the Eero wireless router. Experience the epitome of modern living in the Plan 5 homesite at Gateway.