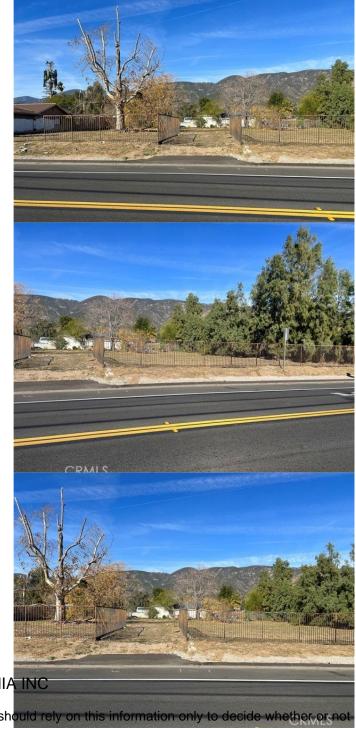

## \$199,000

Bedroom, Bathroom, 17,515 sqft Lot / Land on 0 Acres

Arrowhead Farms, , CA

PRICE IMPROVEMENT!! Buyers, Developers, Investors...Welcome to an exceptional opportunity to invest in a prime unimproved lot in North San Bernardino, CA, strategically located just north of the 210 freeway and less than a mile from California State University, San Bernardino (CSUSB). This expansive 17,515 sq ft lot presents a canvas for endless possibilities and is zoned RES: SFR or Multi-units. Property is gated. Must see to appreciate!

## **Additional Information**

County San Bernardino

Zip 92407

MLS® # CV24037362

Square Ft 17,515

Lot Size 0.40

Neighborhood SAN BERNARDINO (92407)