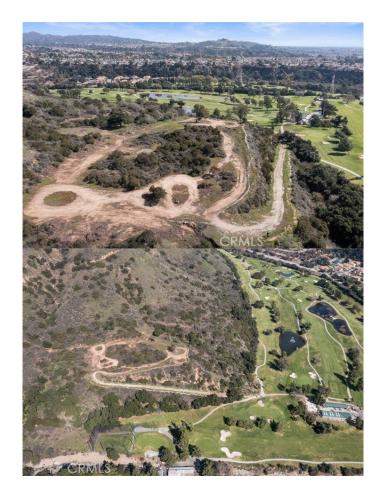

## \$24,000,000

Bedroom, Bathroom, 2,949,294 sqft Lot / Land on 68 Acres

N/A, CA

THIS IS A REMARKABLE OPPORTUNITY TO OWN ONE OF THE JEWELS OF THE SAN GABRIEL VALLEY\* AN UNBELIEVABLE 72+ ACRES IN ONE OF THE MOST UNIQUE LOCATIONS, NESTLED ABOVE SAN DIMAS AND THE VALLEY BELOW\*THE PANORAMIC 180 DEGREE VIEWS OF THE VALLEY, MOUNTAINS AND GOLF COURSE ARE AWE INSPIRING\* WHETHER YOU IMAGINE ONE SPECTACULAR HOME OR **BUILD AMAZING CUSTOM ESTATES WITH** SPECTACULAR VIEWS, OR EXPERIENCING THE MOST INCREDIBLE SUNRISES AND SUNSETS FROM THIS PROPERTY\* THIS PROPERTY IS A CROWN JEWEL. AWAITING A VISIONARY'S TOUCH\* THE ZONING ALLOWS FOR RELIGIOUS USES. ADDRESS IS AN APPROXIMATION.