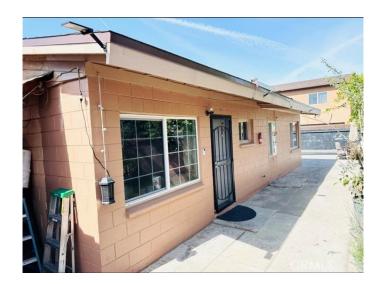

## \$750,000

6 Bedroom, 0.00 Bathroom, Residential Income on 0 Acres

N/A, CA

This Boyle Heights property is a Duplex with 3 bedroom, 2 baths Each.. Easy access to the 5 freeway, with very good tenants... Property has alley access where the back unit tenants have separate access from, along with 3 car parking spaces for each unit. One unit may be delivered vacant, Inquire with listing agent. Front Unit 2nd Restroom not permitted..