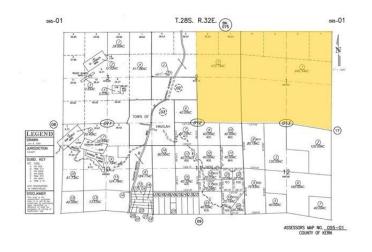

## \$15,000,000

Bedroom, Bathroom, 48,482,280 sqft Lot / Land on 1,113 Acres

N/A, CA

This beautiful land (1,113 Acres) is located in a great western sierra mountain only 6 miles from the shopping center in Lake Isabella just north of the historic gold mining town flows up from the valley through meadows, trees, and hills to over 4,000 foot offering a very stunning, unique, and diverse setting. It just does not get any better than this and in LA in two and a half hours. It has an immense amount of water storage. This property is made up of 2 legal Residential parcels; 09501301, 09501205 are zoned A1 Residential, their combined area is 1,113 AC. The county requires 2.5 AC for one single family home. Based on this requirement it could be subdivided into 445 parcels each. There may be requirements of easements from these parcels. NOTE: the subdivision of the property part requires a tract map. Once its subdivided legally in compliance with all the county and the city requirements the developer would make a large fortune from selling the subdivided parcels individually. OWNER IS OPEN FOR PARTNERING UP WITH A DEVELOPER OR INVESTOR. Contact seller representative for info Dr. Adel Moufarrei