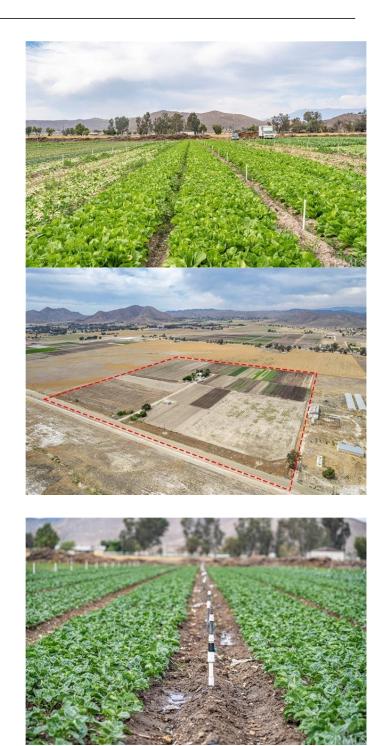

#### N/A, Winchester, CA

Welcome to 34250 Olive Ave, located in the THRIVING City of Winchester, Ca. This incredible property contains just under 40 Acres of land and is currently being used as an ACTIVE and INCOME GENERATING Farm. This is one of the few farms with full city water and full irrigation on all acres. This is the perfect DEVELOPMENT OPPORTUNITY! This flat usable land is perfect for new home development and is zoned Residential use. Located right off of Winchester Rd, this main street is nicely paved and allows for convenient travel to nearby shopping centers and eateries just minutes away! Dont miss out on the opportunity of a lifetime to be a part of this rapidly growing city. Adjacent to other beautiful and growing cities, minutes off the 215 HWY and near Diamond Valley Lake, 34250 Olive Ave is the PERFECT **OPPORTUNITY** you have been searching for!