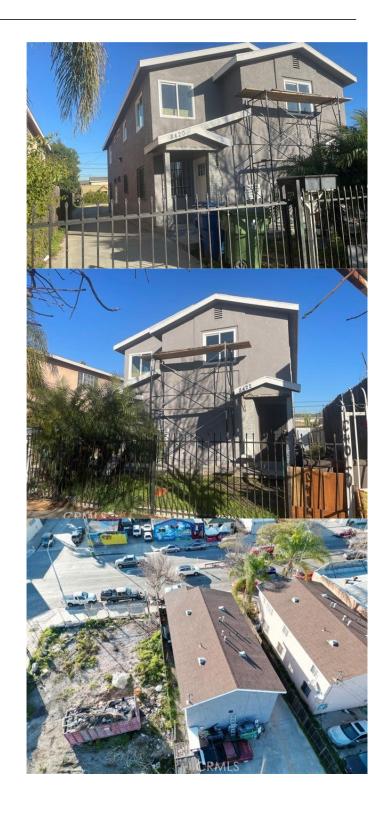

## \$850,000 - 8420 S Broadway,

MLS® #DW24030468

## \$850,000

6 Bedroom, 0.00 Bathroom, Residential Income on 0 Acres

N/A,, CA

\*\*UNIT 8020 WILL BE DELIVERED FULLY REMODELED\*\*FOR SALE NICE 2003 DUPLEX 2 STORY BUILDING, 3 BEDS / 2 BATHS EACH, 2520 SQFT LIVING SPACE 5,766 LOT SIZE, CLOSE TO LOS ANGELES DOWNTOWN, USC, LAFC, TO THE 110 FREEWAY, RESTAURANTS NEW WINDOWS, NEW FRONT FACE STUCCO, INSIDE LAUNDRY HOOKUPS THE PROPERTY IS SOLD IN ITS CURRENT CONDITION WITH THE UPSTAIRS UNIT COMPLETELY REMODELED, ONE TENANT-OCCUPIED (PAYING TENANT) INFORMATION IS DEEMED RELIABLE BUT NO GUARANTEE, IMPLIED OR EXPLICIT, AGENTS, AND BUYERS ARE **ENCOURAGED TO DO THEIR OWN** FINDINGS, THE AGENT IS NOT AWARE IF IT IS RENT-CONTROLLED