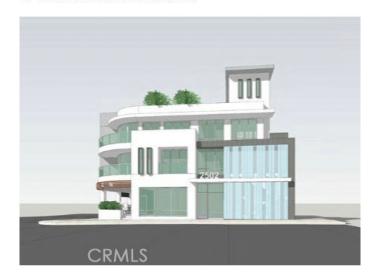

### \$2,895,000

Bedroom, Bathroom, 5,581 sqft Lot / Land on 0 Acres

Castle Height and Downtown Culver C, , CA

RTI LAND... a rare find and opportunity to build a luxury mix-use residential with retail in one of the most coveted neighborhoods in the West Los Angeles/Culver City area. Approved plans to build 7 residential units and 1000 square feet of retail on a corner lot on Robertson Blvd and 25th St. Build a trophy property to add to your portfolio or build and exit. The total proposed living area is 7035 S.F. with underground parking for both residential and retail on a 5581.6 square Feet lot as per Zimas. The underground parking is accessible from the alley and includes spaces for residential and three cars plus four bicycles for retail. The property has space for a gym/community room or an ADU.