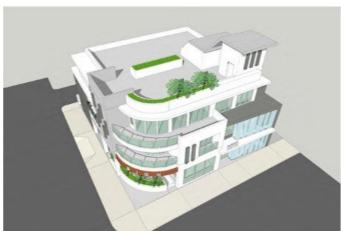

### \$2,895,000

Bedroom, Bathroom, 5,581 sqft Lot / Land on 0 Acres

Castle Height and Downtown Culver C, , CA

RTI LAND... a rare find and opportunity to build a luxury mix-use residential with retail in one of the most coveted neighborhoods in the West Los Angeles/Culver City area. Approved plans to build 7 residential units and 1000 square feet of retail on a corner lot on Robertson Blvd and 25th St. Build a trophy property to add to your portfolio or build and exit. The total proposed living area is 7035 S.F. with underground parking for both residential and retail on a 5581.6 square Feet lot as per Zimas. The underground parking is accessible from the alley and includes spaces for residential and three cars plus four bicycles for retail. The property has space for a gym/community room or an ADU.