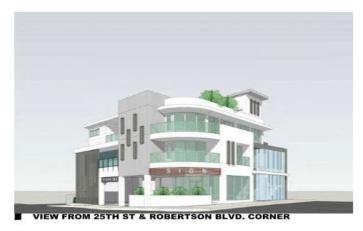

### \$2,895,000

Bedroom, Bathroom, 5,581 sqft Lot / Land on 0 Acres

Castle Height and Downtown Culver C, , CA

RTI LAND... a rare find and opportunity to build a luxury mix-use residential with retail in one of the most coveted neighborhoods in the West Los Angeles/Culver City area. Approved plans to build 7 residential units and 1000 square feet of retail on a corner lot on Robertson Blvd and 25th St. Build a trophy property to add to your portfolio or build and exit. The total proposed living area is 7035 S.F. with underground parking for both residential and retail on a 5581.6 square Feet lot as per Zimas. The underground parking is accessible from the alley and includes spaces for residential and three cars plus four bicycles for retail. The property has space for a gym/community room or an ADU.

#### ■ VIEW FROM 25TH ST & ROBERTSON BLVD. CORNER