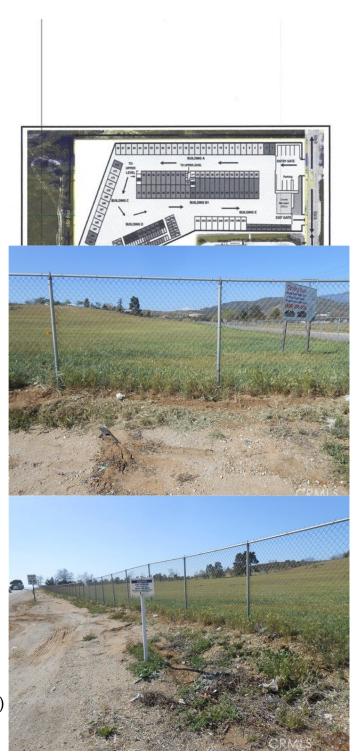

#### N/A, , CA

COMMERCIAL ZONNING PARCEL, OWNER'S IN THE PROCESS OF SUBMITTING APPLICATION WITH THE COUNTY FOR ENTITLEMENT FOR 225,000. S.F MINI WAREHOUSE, GAS STATION AND DRIVE THROUGH CAR WASH, VARIOUS USES ALLOWED SUCH AS GAS STATION, DRIVE THROUGH CAR WASH AND SELF STORAGE/ MINI- WAREHOUSE STRUCTURE Approximately 2 Miles from 10 FWY, surrounded by houses, schools and shopping centers in the one of highest residential growth in California The City of Beaumont.