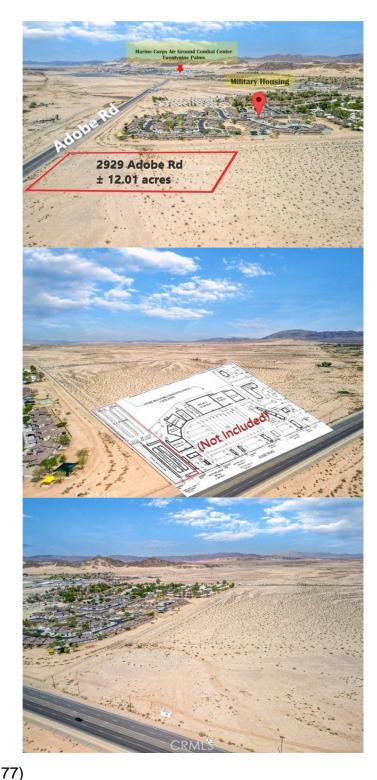

#### N/A, , CA

Approved RTI plans for storage units and RV parking in the city of 29 Palms. Plans: 143,000 SF of storage units with varying individual sizes. 278 planned RV storage and auto parking. Grading permit ready to issue. Property fronts on Adobe Rd with a controlled ADT to and from the US Marine Corp Base Twentynine Palms. Proximity to the desert attraction of Joshua Tree Nat'l Park and the base which could potentially yield a steady source of rentals and parking. The city has upcoming approved projects in the pipeline and more developments are beginning to surface. Lack of storage unit facilities and auto-related parking create a viable need with an escalating demand. Adjacent to a proposed a 75-acre shopping center. Call for more info.