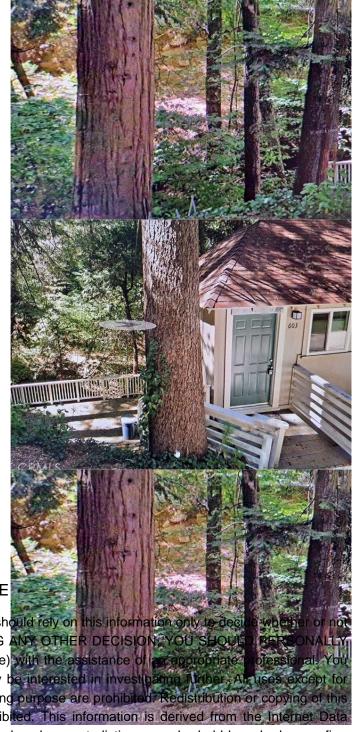

## \$4,500 - Fleming Creek,

MLS® #EV23150559

## \$4,500

Bedroom, Bathroom, 2,520 sqft Lot / Land on 0 Acres

Arrowhead Villas, , CA

Lot on a build up area of Arrowhead Villas prestigious Lake Arrowhead neighborhood area close to all shopping and entertainment that area offers good four season ear around weather to enjoy all the mountain of San Bernardino can offer close to ski slopes and Santa's Village not far from Big Bear Mountain

## **Additional Information**

County San Bernardino

Zip 92352

MLS® # EV23150559

Square Ft 2,520 Lot Size 0.06

Neighborhood LAKE ARROWHEAD (92352)