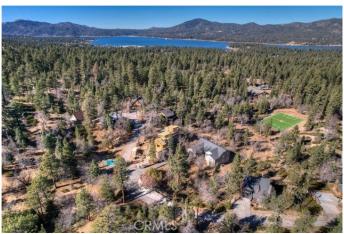

## \$179,900

Bedroom, Bathroom, 12,050 sqft Lot / Land on 0 Acres

Summit Estates, , CA

One of the only two remaining, easily buildable, lots on Thrush Ct ~ Thrush Ct is located at the Southwestern, upper corner of the Snow Summit parking lot ~ The ideal location for the snow sports and mountain biking enthusiasts that want their dream cabin only a short walk across the parking lot to the slopes ~ The downslope of the lot from the street makes it easier to build on than having to excavate tons of dirt that an up sloped lot would require ~ You could build the cabin of your dreams and have flat level entry into your house and garage ~ Thrush Ct is a quiet street with only 8 homes, making traffic virtually non existent ~ A quiet peaceful area and still centrally located to the Lake, Village, parks, grocery stores and shopping ~ Don't miss out on the rare opportunity! No address has been assigned for this property.