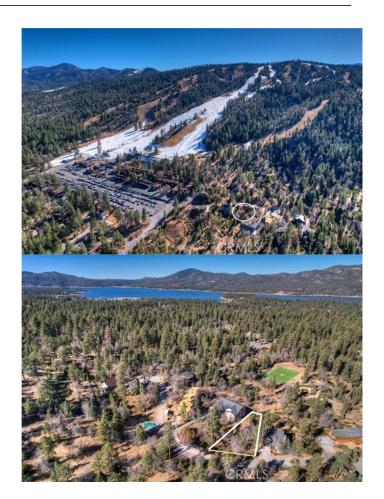

## \$179,900

Bedroom, Bathroom, 12,050 sqft Lot / Land on 0 Acres

Summit Estates, , CA

One of the only two remaining, easily buildable, lots on Thrush Ct ~ Thrush Ct is located at the Southwestern, upper corner of the Snow Summit parking lot ~ The ideal location for the snow sports and mountain biking enthusiasts that want their dream cabin only a short walk across the parking lot to the slopes ~ The downslope of the lot from the street makes it easier to build on than having to excavate tons of dirt that an up sloped lot would require ~ You could build the cabin of your dreams and have flat level entry into your house and garage ~ Thrush Ct is a quiet street with only 8 homes, making traffic virtually non existent ~ A quiet peaceful area and still centrally located to the Lake, Village, parks, grocery stores and shopping ~ Don't miss out on the rare opportunity! No address has been assigned for this property.