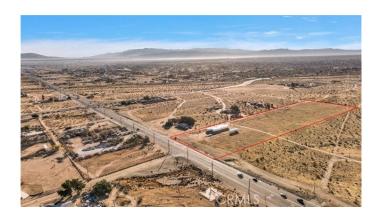

## \$1,000,000

Bedroom, Bathroom, 419,047 sqft Lot / Land on 10 Acres

N/A, CA

Almost Coveted 10-acre parcel of land with versatile commercial and multi-family zoning, strategically positioned on Palmdale Rd. East of Cobalt Rd. Featuring 330 feet of visible frontage, this prime property is conveniently located near Silverado High School and the thriving Wal-Mart Supercenter. Boasting a rapidly growing area in Victorville, this raw land offers an exceptional opportunity for various developments. Accessible by the public and accompanied by essential utilities such as gas, electric, water, and telephone connections, this site presents an ideal canvas for visionary projects."

## **Additional Information**

County San Bernardino

Zip 92392

MLS® # EV23224940

Square Ft 419,047

Lot Size 9.62

Neighborhood VICTORVILLE (92392)