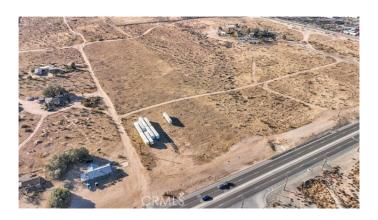

## \$1,000,000

Bedroom, Bathroom, 419,047 sqft Lot / Land on 10 Acres

N/A, CA

Almost Coveted 10-acre parcel of land with versatile commercial and multi-family zoning, strategically positioned on Palmdale Rd. East of Cobalt Rd. Featuring 330 feet of visible frontage, this prime property is conveniently located near Silverado High School and the thriving Wal-Mart Supercenter. Boasting a rapidly growing area in Victorville, this raw land offers an exceptional opportunity for various developments. Accessible by the public and accompanied by essential utilities such as gas, electric, water, and telephone connections, this site presents an ideal canvas for visionary projects."

## **Additional Information**

County San Bernardino

Zip 92392

MLS® # EV23224940

Square Ft 419,047

Lot Size 9.62

Neighborhood VICTORVILLE (92392)