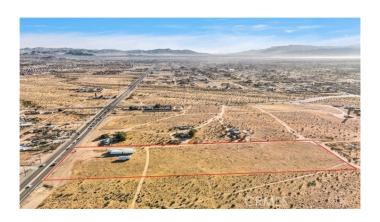

## \$1,000,000

Bedroom, Bathroom, 419,047 sqft Lot / Land on 10 Acres

N/A, CA

Almost Coveted 10-acre parcel of land with versatile commercial and multi-family zoning, strategically positioned on Palmdale Rd. East of Cobalt Rd. Featuring 330 feet of visible frontage, this prime property is conveniently located near Silverado High School and the thriving Wal-Mart Supercenter. Boasting a rapidly growing area in Victorville, this raw land offers an exceptional opportunity for various developments. Accessible by the public and accompanied by essential utilities such as gas, electric, water, and telephone connections, this site presents an ideal canvas for visionary projects."

## **Additional Information**

County San Bernardino

Zip 92392

MLS® # EV23224940

Square Ft 419,047

Lot Size 9.62

Neighborhood VICTORVILLE (92392)