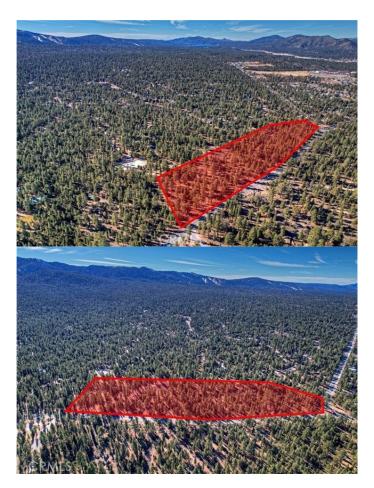

## \$1,500,000

Bedroom, Bathroom, 598,078 sqft Lot / Land on 14 Acres

N/A, , CA

NEARLY 14 ACRES ON HIWY 38 ZONED GENERAL COMMERCIAL. Located at the S/W corner of BaldwinLn and State Hwy 38 (Greenspot), this property runs 1,849 feet along the highway up to Erwin RanchRoad (across the hwy). This level parcel is the last commercially zoned property along the highwaybetween Big Bear and Angeles Oaks.

## **Additional Information**

County San Bernardino

Zip 92314

MLS® # EV24002345

Square Ft 598,078

Lot Size 13.73

Neighborhood BIG BEAR CITY (92314)