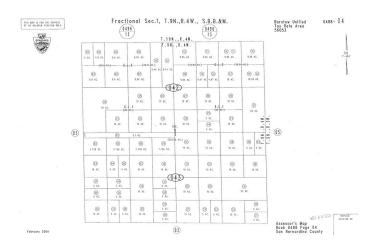

## \$45,000

Bedroom, Bathroom, 431,244 sqft Lot / Land on 10 Acres

Hinkley, , CA

PROGRESS AND FUTURE IS JUST LESS THAN TWO MILES FROM THE I-58 IN THE HINKLEY AREA Come and see this 9.9 acres lot. Bring your toys, RV, trailer, off-road vehicles, or horses and chickens and create your own homestead. Bring your creativity and create your paradise!

## Additional Information

County San Bernardino

Zip 92347

MLS® # EV24015421

Square Ft 431,244

Lot Size 9.90

Neighborhood HINKLEY (92347)