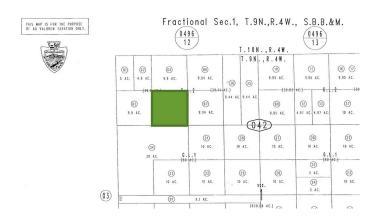

## \$45,000

Bedroom, Bathroom, 431,244 sqft Lot / Land on 10 Acres

Hinkley, , CA

PROGRESS AND FUTURE IS JUST LESS THAN TWO MILES FROM THE I-58 IN THE HINKLEY AREA Come and see this 9.9 acres lot. Bring your toys, RV, trailer, off-road vehicles, or horses and chickens and create your own homestead. Bring your creativity and create your paradise!

## Additional Information

County San Bernardino

Zip 92347

MLS® # EV24015421

Square Ft 431,244

Lot Size 9.90

Neighborhood HINKLEY (92347)