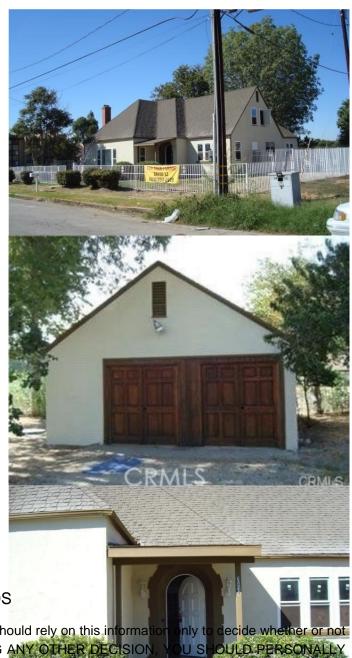

## \$550,000 - 1434 Parkside Drive, San Bernardino

MLS® #EV24031443

## \$550,000

4 Bedroom, 2.00 Bathroom, 2,588 sqft Residential on 0 Acres

senior home, San Bernardino, CA

Built in 1936

## Additional Information

City San Bernardino

County San Bernardino

Zip 92404

MLS® # EV24031443

Bedrooms 4
Bathrooms 2

Square Ft 2,588

Lot Size 0.26