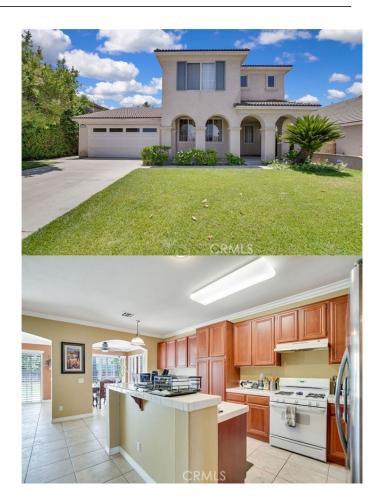

## \$950

1 Bedroom, 1.00 Bathroom, 600 sqft Rental

N/A, CA

Available for immediate move-in! Single room in a beautiful 2 story home. This home is located near Loma Linda Hospital, Medical Center, Parks, and schools. You will love the bright and open living room complete with cozy fireplace. The kitchen and dining area are open to one of the many living areas. This home is completely furnished with stove, refrigerator, washer & dryer, and spacious back yard. This room is ideal for students as it is located near Loma Linda medical center.