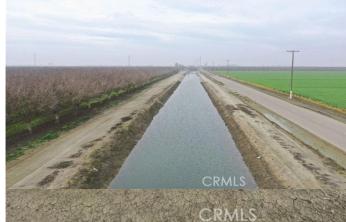

## \$19,500,000

Bedroom, Bathroom, 23,920,974 sqft Lot / Land on 549 Acres

N/A, CA

The Whitley Ranch is comprised of mature, high-producing pistachios located directly east of Corcoran, CA. This investment grade asset is a turn-key operation that has been professionally maintained. Approximately 231.79 assessed acres of the Whitley Ranch are located in Corcoran ID with the remaining 317.36 assessed acres being located in Kaweah Delta Water Conservation District. There are (5) high producing wells, (2) reservoirs and multiple booster pumps on the property. Yields are available upon request, and it appears 2024 is set to have an on year. The property is located in both Kings and Tulare Counties. Property consists of (8) Kings County Parcels and (3) Tulare County Parcels. Parcels are as follows: Kings- 034-014-008, 009, 010 & 011; 034-230-061, 062, 064 & 065 Tulare- 200-050-017; 200-040-001; 200-010-006 Full brochure and property details available upon signed NDA.