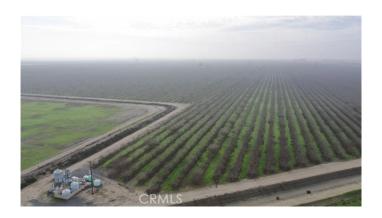

## \$19,500,000

Bedroom, Bathroom, 23,920,974 sqft Lot / Land on 549 Acres

N/A, CA

The Whitley Ranch is comprised of mature, high-producing pistachios located directly east of Corcoran, CA. This investment grade asset is a turn-key operation that has been professionally maintained. Approximately 231.79 assessed acres of the Whitley Ranch are located in Corcoran ID with the remaining 317.36 assessed acres being located in Kaweah Delta Water Conservation District. There are (5) high producing wells, (2) reservoirs and multiple booster pumps on the property. Yields are available upon request, and it appears 2024 is set to have an on year. The property is located in both Kings and Tulare Counties. Property consists of (8) Kings County Parcels and (3) Tulare County Parcels. Parcels are as follows: Kings- 034-014-008, 009, 010 & 011; 034-230-061, 062, 064 & 065 Tulare- 200-050-017; 200-040-001; 200-010-006 Full brochure and property details available upon signed NDA.