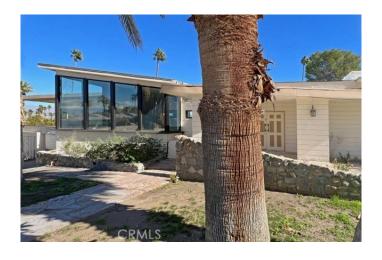

## \$1,500,000

3 Bedroom, 3.00 Bathroom, 3,044 sqft Residential on 1 Acres

N/A, Palm Desert, CA

Introducing a remarkable opportunity designed by renowned artist and mid-century architect Fredrick Monhoff. This exceptional property was built for famous violinist, Jascha Veissi. On a half acre lot overlooking the historic Shadow Mountain Golf Club in Palm Desert, California, this home has direct access to the course. This sprawling one of a kind tri-level home features butterfly roof lines and walls of glass that showcase Mountain Views from every room. The location offers easy access to luxury shopping and dining on El Paseo and the Palm Springs International Airport. The home is partially remodeled and has ample space to create your dream home.