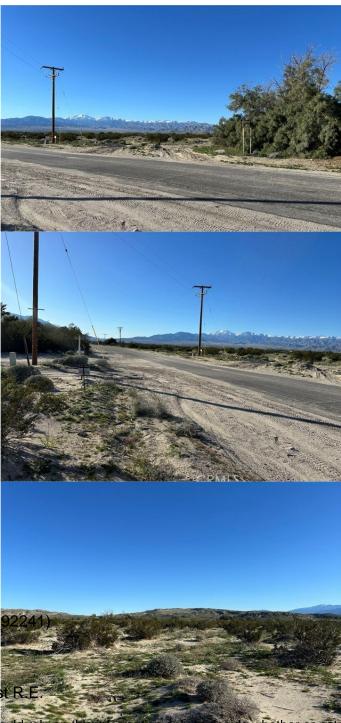

#### N/A, , CA

30 Acres of Flat Land Zooned W2 in the Hot Water Area, Approx.4 miles east of the proposed Amazon warehouse(one of the largest warehouse in the county),only a five-minute drive to the I-10 freeway, Close to the We Care Spa, a boutique spa hotel that has room rates of approx., \$1000 per night, with Mineral Water available close to the surface, Beautiful Views Stretching from the San Jacinto Mountains Across the Entire Coachella Valley.