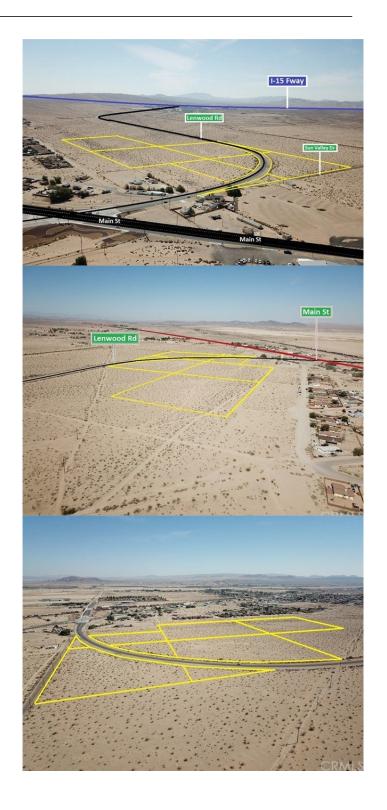

## \$35,871,700

Bedroom, Bathroom, 1,838,319 sqft Lot / Land on 42 Acres

N/A, , CA

Great location 5 parcels total 42.202 acres zoned General Industrial & Single Family Residential (SFR) located on Lenwood Road, Barstow. 3 parcels with Lenwood Road frontage on east and west side. Major intersection Main Street, Close to BNSF'S NEW INTERMODAL FACILITY. Easy access to Interstate 15 & 40 and Hwy 58. Near National Franchise fast food restaurants. hotels, The Outlets @ Barstow, truck stops, etc. APN#0421-133-04 (8.62 ACRES) & APN# 0421-131-01 (8.4 ACRES) zoned Industrial; APN#0421-133-18 (4.872 ACRES) ZONED Industrial and SFR; and APN#0421-133-06 (10.39 ACRES) & APN#0421-133-07 (9.92 ACRES) zoned SFR. NOTE: A major hub on the BNSF Southern Transcon in San Bernardino County where the Needles, Mojave and Cajon subdivisions come together, and the location of Barstow Yard, will be the site of Barstow International Gateway, a \$1.5 billion investment described as a state-of-the-art master-planned integrated rail facility, and the first being developed by a Class I railroad.