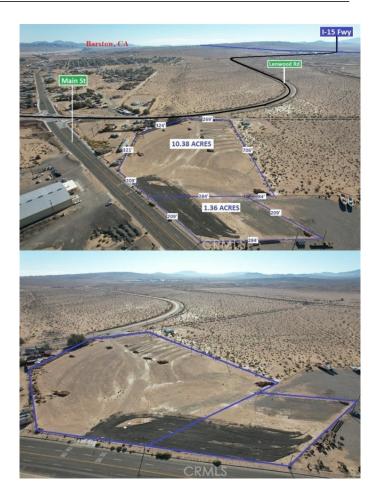

## \$12,000,000

Bedroom, Bathroom, 511,394 sqft Lot / Land on 12 Acres

N/A, CA

FOR SALE: Two parcels totaling 11.74 acres (APN#0421-172-09 & 12). Utilities available on the street (buyer to verify). Zoned Diverse Use which allows a wide range of uses including multi-family, commercial, office, single family residential, or a combination of these uses (Buyer to verify). Property has recently been graded and covered with asphalt. NOTE: These two parcels (+/- 11.74 acres) are available for ground lease @ \$48,000/month. Located within close proximity of I-15, Highway 58 and I-40. Perfect site for potential truck parking. Major transportation corridor railroad, highway. Approximately 418 feet of linear feet along Main St. BNSF completed construction of their \$27 million-dollar interim intermodal yard in July of 2019. Loves Truck Stop, Little Sisters Truck Wash, Travel Center of America, and Pilot are located nearby. NOTE: A major hub on the BNSF Southern Transcon in San Bernardino County where the Needles, Mojave and Cajon subdivisions come together, and the location of Barstow Yard, will be the site of Barstow International Gateway, a \$1.5 billion investment described as a state-of-the-art master-planned integrated rail facility, and the first being developed by a Class I railroad.