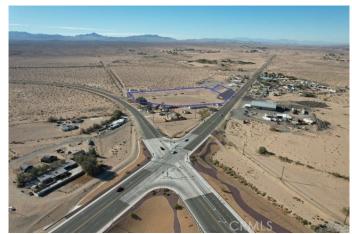

## \$12,000,000

Bedroom, Bathroom, 511,394 sqft Lot / Land on 12 Acres

N/A, CA

FOR SALE: Two parcels totaling 11.74 acres (APN#0421-172-09 & 12). Utilities available on the street (buyer to verify). Zoned Diverse Use which allows a wide range of uses including multi-family, commercial, office, single family residential, or a combination of these uses (Buyer to verify). Property has recently been graded and covered with asphalt. NOTE: These two parcels (+/- 11.74 acres) are available for ground lease @ \$48,000/month. Located within close proximity of I-15, Highway 58 and I-40. Perfect site for potential truck parking. Major transportation corridor railroad, highway. Approximately 418 feet of linear feet along Main St. BNSF completed construction of their \$27 million-dollar interim intermodal yard in July of 2019. Loves Truck Stop, Little Sisters Truck Wash, Travel Center of America, and Pilot are located nearby. NOTE: A major hub on the BNSF Southern Transcon in San Bernardino County where the Needles, Mojave and Cajon subdivisions come together, and the location of Barstow Yard, will be the site of Barstow International Gateway, a \$1.5 billion investment described as a state-of-the-art master-planned integrated rail facility, and the first being developed by a Class I railroad.