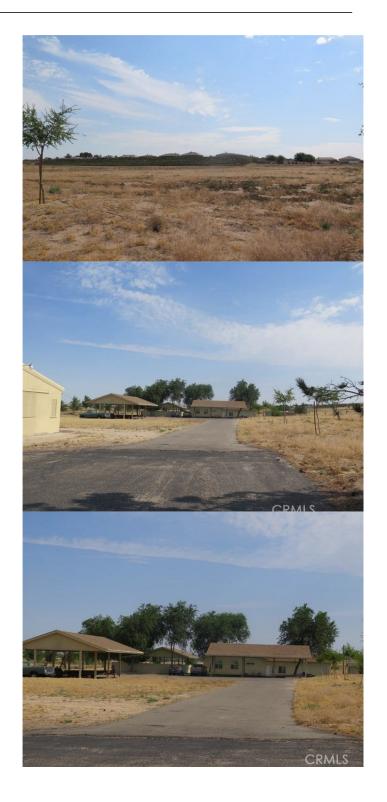

## \$9,475,000

Bedroom, Bathroom, 2,470,723 sqft Lot / Land on 57 Acres

N/A, , CA

\*\*\*COMMERCIAL DEVELOPMENT **OPPORTUNITY 56.72 ACRES PRIME** GENERAL COMMERCIAL LAND\*\*\* WITH APPROXIMATLEY 1/2 MILE FRONTAGE ON BEAR VALLEY ROAD WITH HARD CORNER AT BEAR VALLEY RD AND DEEP CREEK RD. LOCATED CONVENIENTLY SEVEN MILES EAST OF INTERSTATE 15 AND ADJACENT TO THOUSANDS OF SINGLE-FAMILY HOMES, MAJOR SHOPPING CENTERS, GROCERY STORES, RESTAURANTS, THEATERS, HOME IMPROVEMENT STORES AND THREE **HOSPITALS ARE WITHIN A 10 TO 15** MINUTES DRIVE. PROPERTY SITS 3,000 FEET ABOVE SEA LEVEL WITH A 360-DEGREE INCREDIBLE VIEW OF THE VICTOR VALLEY AND SURROUNDING MOUNTAINS. THREE INCOME PRODUCING RENTALS ON PROPERTY, HOUSE 1 - 2 **BEDROOMS AND 2 BATHS** APPROXIMATELY 600 SQUARE FEET. HOUSE 2 - 2 BEDROOMS AND 2 BATHS APPROXIMATELY 1,200 SQUARE FEET, HOUSE 3 - 4 BEDROOMS AND 2 FULL BATHS APPROXIMATELY 3,000 SQUARE FEET.