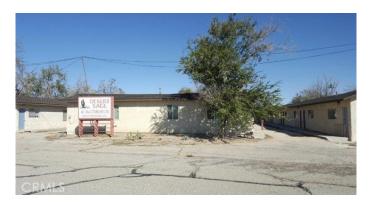

## \$525 - 14301 Frontage Road 6,

MLS® #HD23167632

## \$525

0 Bedroom, 1.00 Bathroom, 350 sqft Rental

N/A, , CA

Single story, laundry room access, located close to Edwards Air Force base, evaporative cooler, wall heat, No Pets

## Additional Information

| County       | Kern            |
|--------------|-----------------|
| Zip          | 93523           |
| MLS® #       | HD23167632      |
| Bathrooms    | 1               |
| Square Ft    | 350             |
| Neighborhood | EDWARDS (93523) |