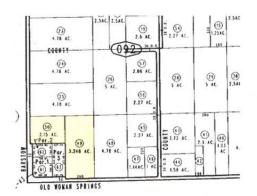

#### N/A, , CA

TOTAL ACRES ARE 3.42 ACRES LOT (50) AND 2.15 ACRES LOT (49) .TOTAL LAND IS APPROX 5.57 ACRES.......2 LOTS TO BE SOLD TOGETHER 0450-092-49-0000 ... AND ..0450-092-50-0000 .. LOT 50 IS ON OLD WAOMAN SPRINGS RD AND THE OTHER LOT (49) ON BARSTOW RD 1 ON EACH SIDE OF THE FEED STORE. DON`T MISS THIS AWSOME OPPERTUNITY TO OWN A LARGE PIECE OF THIS CORNER, GREAT OPPORTUNITY TO BUILD A LARGE BUSSINESS AND OR JUST A VERY GOOD INVESTMENT IN THIS GROWING AREA. BUILD YOUR BUSINESS RIGHT IN THE MIDDLE OF TOWN

## Additional Information

| County       | San Bernardino         |
|--------------|------------------------|
| Zip          | 92356                  |
| MLS® #       | HD24073705             |
| Square Ft    | 141,483                |
| Lot Size     | 3.25                   |
| Neighborhood | LUCERNE VALLEY (92356) |