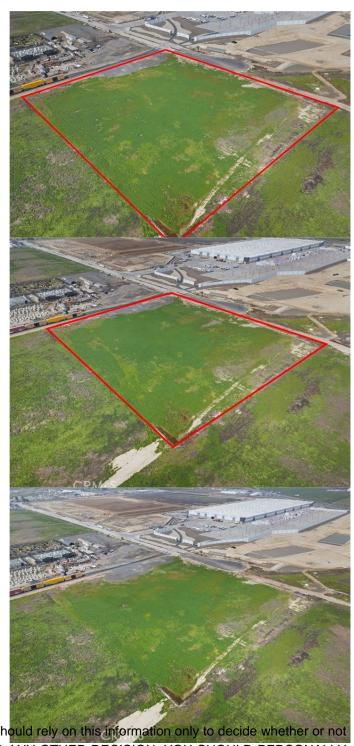

## \$10,000,000

Bedroom, Bathroom, 409,464 sqft Lot / Land on 9 Acres

N/A, CA

9.4 acres located within close proximity to power, a fire hydrant, Rail, the 215 freeway. the new Home Depot Distribution Center and the upcoming Lowes Distribution Center. There is a water meter on the property and it is on a paved street with curb and gutters. It is also near the South Metro link station and adjacent to an existing paintball park. Zoned Light Industrial per city, Buyer to do their due diligence. Please contact listing agent with any questions.