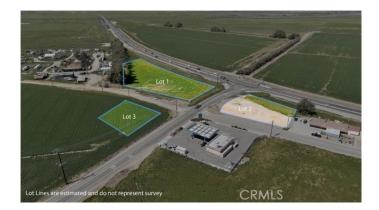

#### N/A, , CA

Commercial Corner Lot zoning! Property's location has great visibility and a lot of drive by traffic from both Ramona Exressway and Lakeview Ave. There is a gas station across on one corner and a restuarant on the other corner. Best use of future development could be store front, restuarant, or convenience /gas station. The property is flat and level with frontage road paved and maintained by Riverside county. Visibility from Ramona Expressway is highly traveled by daily commuters as it is a main artery to and from Riverside/Hemet and to Palm Springs. Lake Peris only a few miles away has fishing, watersports, hiking, horse trails as well as overnight camping. Riverside County has proposed widening of the northside of the property and would have some impact. Disclosures from the county will be provided as they are available. Any and all information on the MLS is deemed to be reliable but is not guaranteed buyer to satisfy self and due diligence and appropriate insepections.