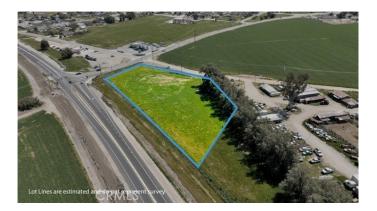

#### N/A, , CA

Commercial Corner Lot zoning! Property's location has great visibility and a lot of drive by traffic from both Ramona Exressway and Lakeview Ave. There is a gas station across on one corner and a restuarant on the other corner. Best use of future development could be store front, restuarant, or convenience /gas station. The property is flat and level with frontage road paved and maintained by Riverside county. Visibility from Ramona Expressway is highly traveled by daily commuters as it is a main artery to and from Riverside/Hemet and to Palm Springs. Lake Peris only a few miles away has fishing, watersports, hiking, horse trails as well as overnight camping. Riverside County has proposed widening of the northside of the property and would have some impact. Disclosures from the county will be provided as they are available. Any and all information on the MLS is deemed to be reliable but is not guaranteed buyer to satisfy self and due diligence and appropriate insepections.