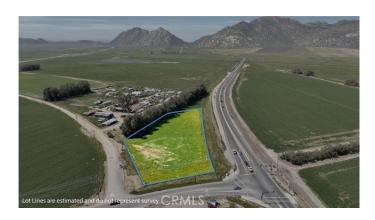

#### N/A, , CA

Commercial Corner Lot zoning! Property's location has great visibility and a lot of drive by traffic from both Ramona Exressway and Lakeview Ave. There is a gas station across on one corner and a restuarant on the other corner. Best use of future development could be store front, restuarant, or convenience /gas station. The property is flat and level with frontage road paved and maintained by Riverside county. Visibility from Ramona Expressway is highly traveled by daily commuters as it is a main artery to and from Riverside/Hemet and to Palm Springs. Lake Peris only a few miles away has fishing, watersports, hiking, horse trails as well as overnight camping. Riverside County has proposed widening of the northside of the property and would have some impact. Disclosures from the county will be provided as they are available. Any and all information on the MLS is deemed to be reliable but is not guaranteed buyer to satisfy self and due diligence and appropriate insepections.