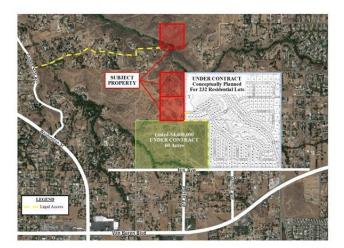

### N/A, , CA

Tremendous infill property in the path of development, and located in the prestigious and equestrian friendly community of Woodcrest with easy access to either the 91 or 215 Freeway. Woodcrest is a suburb of the City of Riverside with a rural feel and highly rated public and private schools. The property consists of three parcels (APNs: 245-270-003, 245-270-005 & 245-250-022). The site is contiguous to 140 acres currently proposed for 232 residential lots and an additional 60 acres that is listed for \$6,000,000 (\$100,000 per acre). Approximately 20 acres fairly flat with 10 acres mountainous. Great opportunity for an investment, ranch, custom homes or entitle into multiple residential lots to compliment the adjacent proposed development. Several new home communities within a close proximity, such as the Vistas at Mockingbird Canyon that are listed as high as \$1,488,000 for homes on minimum 1 acre lots. Phenomenal value buy.