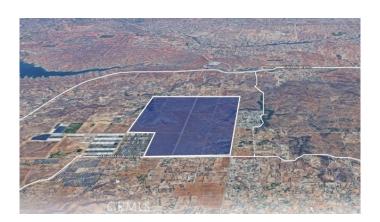

CONDITION: Unimproved CFD: Not yet formed SCHOOL DISTRICT: Corona-Norco Unified Located South-East of Lake Mathews, in the County of Riverside, this 880 Acre property offers an approved tentative tract map consisting of 433 lots. The site has significant frontage on Lake Mathews Dr and Santa Rosa Mine Rd. This property is conveniently located approximately three miles south of Cajalco Rd. Cajalco Rd is a major thoroughfare between I-15 & I-215. The adjacent communities to the south and east are very similar and are built out on 2-5 AC lots.