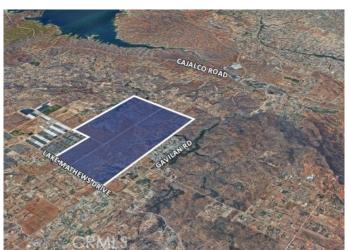

CONDITION: Unimproved CFD: Not yet formed SCHOOL DISTRICT: Corona-Norco Unified Located South-East of Lake Mathews, in the County of Riverside, this 880 Acre property offers an approved tentative tract map consisting of 433 lots. The site has significant frontage on Lake Mathews Dr and Santa Rosa Mine Rd. This property is conveniently located approximately three miles south of Cajalco Rd. Cajalco Rd is a major thoroughfare between I-15 & I-215. The adjacent communities to the south and east are very similar and are built out on 2-5 AC lots.