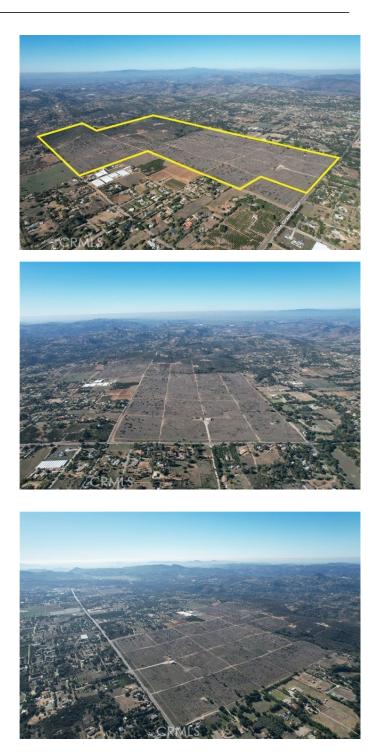

## N/A, VALLEY CENTER, CA

The subject property consists of 10 parcels of land totaling to 425 acres in north county San Diego in the city of Valley Center. The property sits on Cole Grade Road, one of Valley Centers major thoroughfares, where it has over half of a mile of frontage. Most of the existing retail presence in Valley Center is just under 2 miles to the south and Valley Center High School is just over a half of a mile to the north from the property, both being along Cole Grade Road. It is a 14-mile drive from the property to access the I-15 Freeway and Highway 78 through Escondido to the south, and 4.5 miles to access the Highway 76 to the north via Cole Grade Road. The property itself is relatively flat with some rolling topography, and has been previously used for agricultural purposes. The site has power lines on its frontage portion along Cole Grade Road and nearby access to public water serviced by the Valley Center Municipal Water District. Proposed Uses included cluster home development, large lot residential development, solar farm development, and nursery. Zoning allows for 1 DU/2 AC. Great land investment opportunity to pick up significant acreage in a highly desired area in San Diego County.